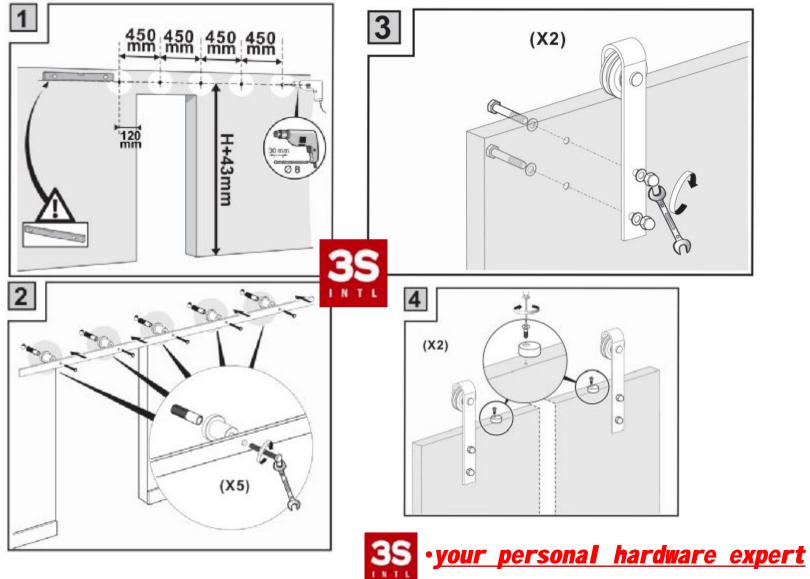

sonal hardware expert</u>



#### Sliding Doors-18 different angle looking

















Detail photos of Sliding Door-Sytle1-1











**35** · your personal hardware expert



## Detail photos of Sliding Door-Sytle1-1





Detail photos of Sliding Door-Sytle1-2



#### Detail photos of Sliding Door-Sytle1-3







Different kinds of hardware using in Sliding Door



INTL



Different kinds of hardware using in Sliding Door





<u>your personal hardware expert</u>



#### Hardware of Sliding Door Accessory-1



Wall standoff



Floor guide(T-guide)



Roller & door stopper



Three kinds of roller of USA sliding door





Door stopper Side picture of roller

 Side picture of roller

 Side picture of roller



Hardware of Sliding Door Accessory-2















Installation Manual



#### Installation Manual

1



**35** ·<u>your personal hardware expert</u>



#### Sliding Doors-19



- 1. Frame Material: Steel (passed official salt spray test)
- 2. Package Type
  - Each set into an EPE foam and a PET clamshell, 100 sets into a wooden case
- 3. Test Report

The test according to your requirement to be done

4. Delivery

- 5. 5 years warranty for whole set
- 6. GBP100,000 of liability insurance for whole set
- 7. Official20,000running,175KG loading test
- 8. Fittings: Flat Track Kit Items: (Door panel is not included)
- 1). Hangers(2PCS)
- 2). Bolts (4PCS)
- 3). Anti-Jump Plates(2PCS)
- 4). Cushioned Angle Stops(2PC)
- 5). Rail (1PC)
- 6). Wall Standoff(5PC)
- 7).T-Guide(1PC)





#### Sliding Doors-20



- 1. Frame Material: Steel (passed official salt spray test)
-