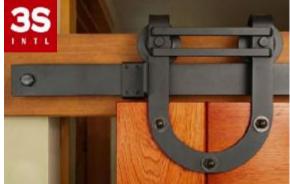

#### Hardware of Sliding Door Accessory-1

Wall standoff

Floor guide(T-guide)

Roller & door stopper

Three kinds of roller of USA sliding door

Door stopper Side picture of roller

 Side picture of roller

 Side picture of roller