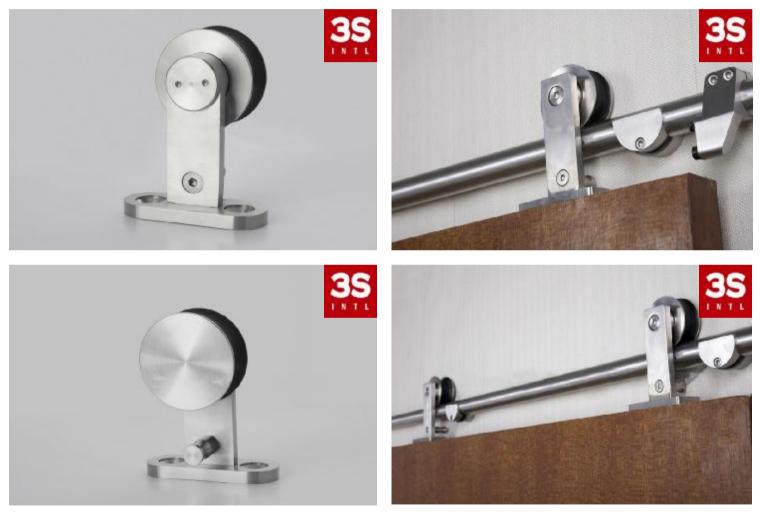

#### Hardware of Sliding Door Accessory-1

Wall standoff

Floor guide(T-guide)

Roller & door stopper

Three kinds of roller of USA sliding door

Door stopper Side picture of roller

 Side picture of roller

 Side picture of roller

Hardware of Sliding Door Accessory-2

Installation Manual