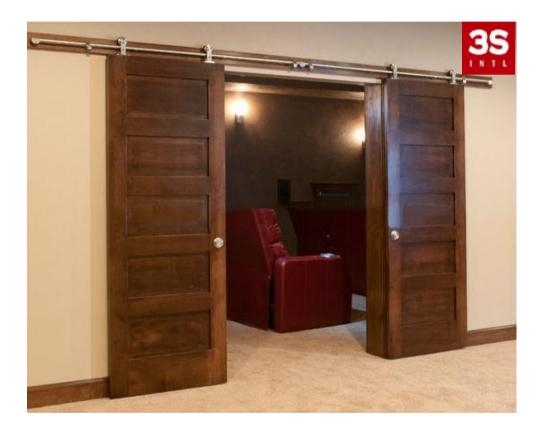

Sliding Door Hardware/Wooden Sliding Door-26



**PRODUCTS** 

Material: 304# Stainless Steel (passed official salt spray test)

1. Material & Technical Data:

The sliding glass door rollers are SS304 with

#### finish of SSS

2. Package Type

Each set into an EPE foam and a PET clamshell, 100 sets into a wooden case

3. Test Report

The test according to your requirement to be done

4. Delivery

10-30 days, depending on the order quantity

- 5. 5 years warranty for whole set
- 6. GBP100,000 of liability insurance for whole set
- 7. SLIDING DOOR ACCESSORIES

(1)Sliding Rollers(2PCS)(2)Wall Mount(4PCS)(3)Door Stopper(2PCS)(4)Els gring Quide(4PQ)

- (4)Flooring Guide (1PC)
- (5)Hanging Bar (1PC)
- (6)Assembled Tool (1PC)



#### Stainless Steel Sliding Door Hardware/Wooden Sliding Door-27



#### Material: 304# Stainless Steel (passed official salt spray test)

1. Material & Technical Data:

The sliding glass door rollers are SS304 with **finish of SSS** 

2. Package Type

Each set into an EPE foam and a PET clamshell,

- 100 sets into a wooden case
- 3. Test Report
  - The test according to your requirement to be done
- 4. Delivery
  - 10-30 days, depending on the order quantity
- 5. 5 years warranty for whole set
- 6. GBP100,000 of liability insurance for whole set
- 7. SLIDING DOOR ACCESSORIES
- (1)Sliding Rollers
  (2)Wall Mount
  (3)Door Stopper
  (4)Flooring Guide
  (5)Hanging Bar
  (1PC)
  (2)Wall Mount
  (4)Point (4PCS)
  (4)Point (4PCS)
- (6)Assembled Tool (1PC)



Hardware of Stainless Steel Sliding Door /Wooden Sliding Door-Style4-1







Hardware mostly used in