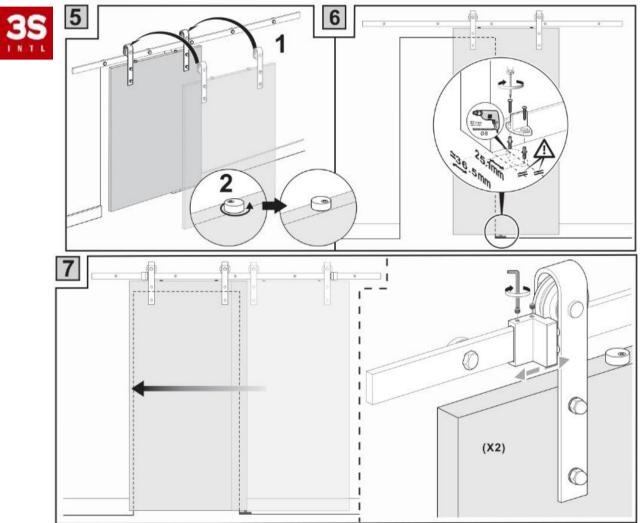

## Sliding Doors-18 different angle looking

















Detail photos of Sliding Door-Sytle1-1











**35** · your personal hardware expert



## Detail photos of Sliding Door-Sytle1-1





Detail photos of Sliding Door-Sytle1-2



#### Detail photos of Sliding Door-Sytle1-3







Different kinds of hardware using in Sliding Door



INTL



Different kinds of hardware using in Sliding Door





<u>your personal hardware expert</u>



#### Hardware of Sliding Door Accessory-1



Wall standoff



Floor guide(T-guide)



Roller & door stopper



Three kinds of roller of USA sliding door





Door stopper Side picture of roller

 Side picture of roller

 Side picture of roller



Hardware of Sliding Door Accessory-2















Installation Manual



#### Installation Manual

1



**35** ·<u>your personal hardware expert</u>



#### Sliding Doors-19



- 1. Frame Material: Steel (passed official salt spray test)
- 2. Package Type
  - Each set into an EPE foam and a PET clamshell, 100 sets into a wooden case
- 3. Test Report

The test according to your requirement to be done

4. Delivery

- 5. 5 years warranty for whole set
- 6. GBP100,000 of liability insurance for whole set
- 7. Official20,000running,175KG loading test
- 8. Fittings: Flat Track Kit Items: (Door panel is not included)
- 1). Hangers(2PCS)
- 2). Bolts (4PCS)
- 3). Anti-Jump Plates(2PCS)
- 4). Cushioned Angle Stops(2PC)
- 5). Rail (1PC)
- 6). Wall Standoff(5PC)
- 7).T-Guide(1PC)





#### Sliding Doors-20



- 1. Frame Material: Steel (passed official salt spray test)
- 2. Package Type
  - Each set i