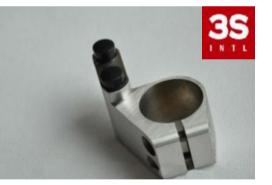

Hardware of Stainless Steel Sliding Door /Wooden Sliding Door-Style4-1

Hardware mostly used in sliding door

Sliding Roller front

Sliding Roller back

Pipe Clamp

Hanging Bar

Door Stopper

Flooring Guide