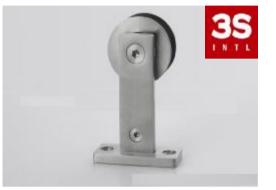

#### Hardware of Sliding Door Accessory-1

Wall standoff

Floor guide(T-guide)

Roller & door stopper

Three kinds of roller of USA sliding door

Door stopper Side picture of roller

 Side picture of roller

 Side picture of roller