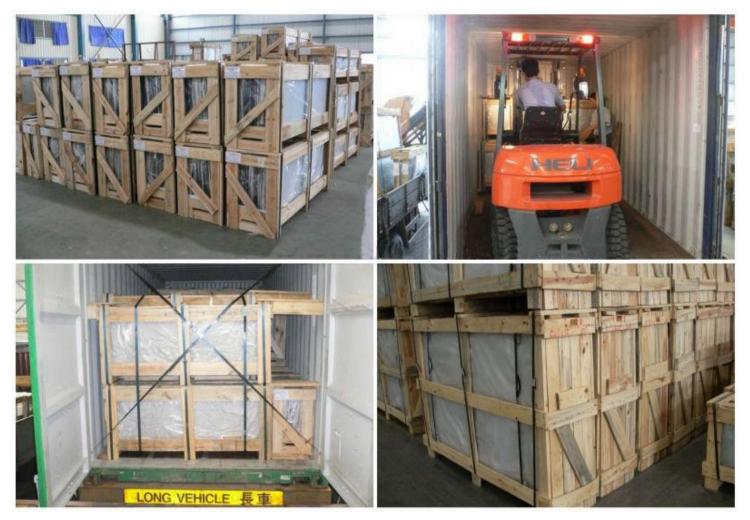

hardware expert</u>

PRODUCTS

Hardware of Stainless Steel Sliding Door /Wooden Sliding Door-Style5-1







### **Other Different Hardware**





#### **PRODUCTS**

#### Aluminum Sliding Door-1



#### Material: Aluminum

- 1. Aluminum sliding door track
  - 1)5 years warranty;
  - 2)Official 20,000 running,175KG loading test;
  - 3)GBP 100,000 insurance.
- 2. Package Type

Each set into an EPE bag and into an box, a whole set into a carton, a certain cartons into a wooden case.

3. Test Report

The test according to your requirement to be done 4. Delivery

10-30 days, depending on the order quantity





### Hardware of Aluminum Sliding Door Style6-1







### Packing







#### **PRODUCTS**







Carton+Outer shirink film:









### Packing & Loading







### Packing & Loading







#### Production-1













#### Production-2







#### **Glass Production**













#### **Advanced Machine**





COMPUTER CONTROLR, HELPS US TO TEST OUR RAW MATERIALS. WE WILL CHECK EACH BATCH OF OUR RAW MATERIALS TO MAKE SURE THAT THEY MEET THE REQUEST AND THE STANDARD.





#### **Advanced Machine**



IT CAN HELP US TO CONTROL THE QUALITY OF OUR PRODUCTS, TO CHECK IF THERE IS ANY INJURED INSIDE OF THE UNITS. SO WHAT WE PROVIDE IS TOTALLY PERFECT PRODUCTS.





#### **Advanced Machine**



### AUTOMATIC CUTTING MACHINE

WHICH CAN HELP US UPRADE OUR MASS PRODUCTION DELIVERY TIME VERY MUCH.THIS MACHINE CAN CUT 20 PCS OF MATERIALS AT ONE TIME.



# 3

## **Durable Hardware**



### Silicon cushions

ree of polution and harmless for human body.





# **Durable Hardware**