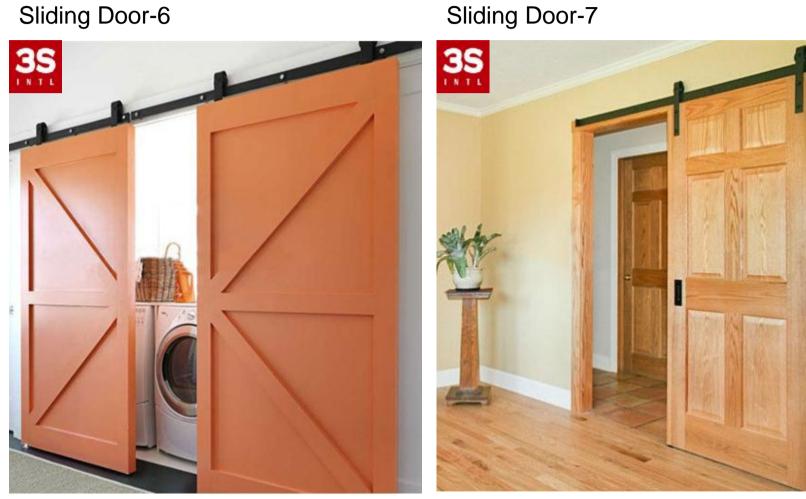

## Sliding Door-2

- 1. Frame Material: Steel (passed official salt spray test)
- 2. Package Type

Each set into an EPE foam and a PET clamshell, 100 sets into a wooden case

3. Test Report

The test according to your requirement to be done

4. Delivery

10-30 days, depending on the order quantity

- 5. 5 years warranty for whole set
- 6. GBP100,000 of liability insurance for whole set
- 7. Official20,000running,175KG loading test
- 8. Fittings: Flat Track Kit Items:(Door panel is not included)
  - 1). Hangers(2PCS)
  - 2). Bolts (4PCS)
  - 3). Anti-Jump Plates(2PCS)
  - 4). Cushioned Angle Stops(2PC)
  - 5). Rail 1PC
  - 6). Wall Standoff(5PC)
  - 7).T-Guide(1PC)

The details ( length, thickness etc. ) can be custom-made as your requirement.