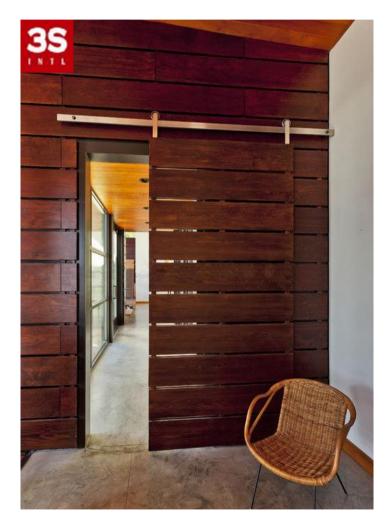

## Sliding Doors-21



- 1. Frame Material: Steel (passed official salt spray test)
- 2. Package Type
  - Each set into an EPE foam and a PET clamshell, 100 sets into a wooden case
- 3. Test Report

The test according to your requirement to be done

- 4. Delivery
  - 10-30 days, depending on the order quantity
- 5. 5 years warranty for whole set
- 6. GBP100,000 of liability insurance for whole set
- 7. Official20,000running,175KG loading test
- 8. Fittings: Flat Track Kit Items:(Door panel is not included)
- 1). Hangers(2PCS)
- 2). Bolts (4PCS)
- 3). Anti-Jump Plates(2PCS)
- 4). Cushioned Angle Stops(2PC)
- 5). Rail (1PC)
- 6). Wall Standoff(5PC)
- 7).T-Guide(1PC)





Sliding Doors-22



Sliding Doors-23









#### Detail photos of Sliding Door-Sytle2-1









#### Sliding Doors-25



- 1. Frame Material: Steel (passed official salt spray test)
- 2. Package Type
  - Each set into an EPE foam and a PET clamshell, 100 sets into a wooden case
- 3. Test Report

The test according to your requirement to be done

- 4. Delivery
  - 10-30 days, depending on the order quantity
- 5. 5 years warranty for whole set
- 6. GBP100,000 of liability insurance for whole set
- 7. Official20,000running,175KG loading test
- 8. Fittings: Flat Track Kit Items: (Door panel is not included)
- 1). Hangers(2PCS)
- 2). Bolts (4PCS)
- 3). Anti-Jump Plates(2PCS)
- 4). Cushioned Angle Stops(2PC)
- 5). Rail (1PC)
- 6). Wall Standoff(5PC)
- 7).T-Guide(1PC)



•<u>your personal hardware expert</u>



1

Detail photos of Sliding Door-Sytle3-1





Detail photos of Sliding Door-Sytle3-2





•your person