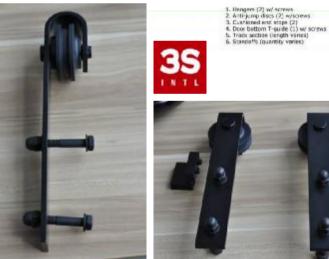

#### Hardware of Sliding Door Accessory-1

Wall standoff

Floor guide(T-guide)

Roller & door stopper

Three kinds of roller of USA sliding door

Door stopper Side picture of roller

 Side picture of roller

 Side picture of roller