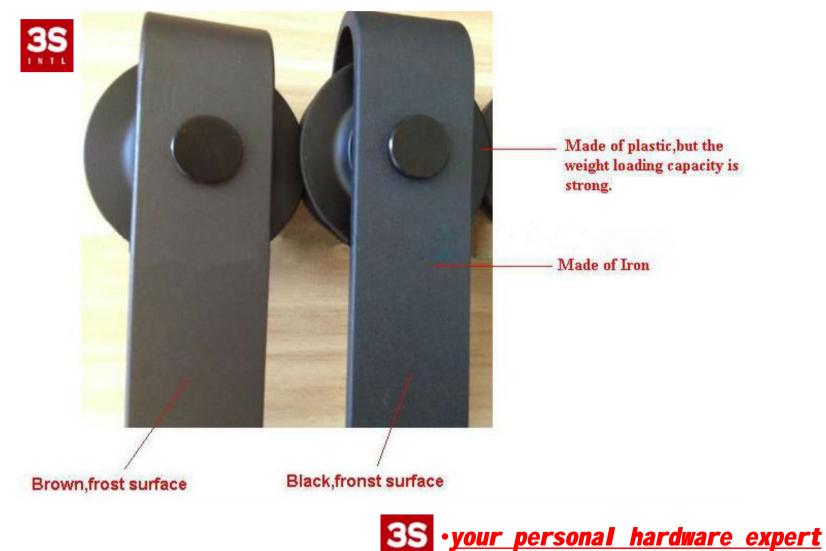

#### Detail photos of Sliding Door-Sytle1-3

Different kinds of hardware using in Sliding Door

INTL

Different kinds of hardware using in Sliding Door

<u>your personal hardware expert</u>

#### Hardware of Sliding Door Accessory-1

Wall standoff

Floor guide(T-guide)

Roller & door stopper

Three kinds of roller of USA sliding door

Door stopper Side picture of roller

 Side picture of roller

 Side picture of roller