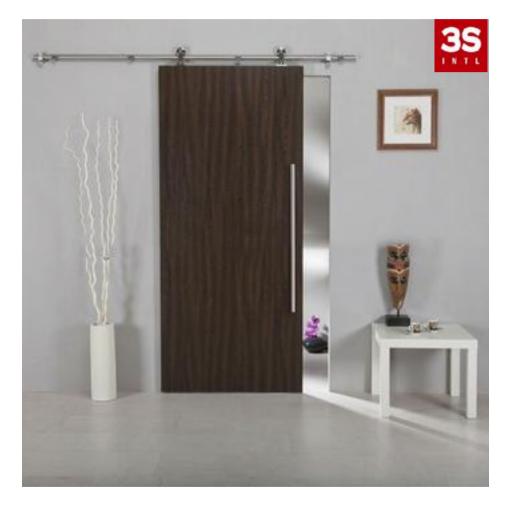

- Each set into an EPE foam and a PET clamshell, 100 sets into a wooden case
- 3. Test Report

The test according to your requirement to be done

- 4. Delivery
  - 10-30 days, depending on the order quantity
- 5. 5 years warranty for whole set
- 6. GBP100,000 of liability insurance for whole set
- 7. Official20,000running,175KG loading test
- 8. Fittings: Flat Track Kit Items: (Door panel is not included)
- 1). Hangers(2PCS)
- 2). Bolts (4PCS)
- 3). Anti-Jump Plates(2PCS)
- 4). Cushioned Angle Stops(2PC)
- 5). Rail (1PC)
- 6). Wall Standoff(5PC)
- 7).T-Guide(1PC)



•<u>your personal hardware expert</u>



1

Detail photos of Sliding Door-Sytle3-1





Detail photos of Sliding Door-Sytle3-2





•your personal hardware expert

Stainless Steel Sliding Door Hardware/Wooden Sliding Door-26



**PRODUCTS** 

Material: 304# Stainless Steel (passed official salt spray test)

1. Material & Technical Data:

The sliding glass door rollers are SS304 with

#### finish of SSS

2. Package Type

Each set into an EPE foam and a PET clamshell, 100 sets into a wooden case

3. Test Report

The test according to your requirement to be done

4. Delivery

10-30 days, depending on the order quantity

- 5. 5 years warranty for whole set
- 6. GBP100,000 of liability insurance for whole set
- 7. SLIDING DOOR ACCESSORIES

(1)Sliding Rollers(2PCS)(2)Wall Mount(4PCS)(3)Door Stopper(2PCS)(4)Els gring Quide(4PQ)

- (4)Flooring Guide (1PC)
- (5)Hanging Bar (1PC)
- (6)Assembled Tool (1PC)



#### Stainless Steel Sliding Door Hardware/Wooden Sliding Door-27



#### Material: 304# Stainless Steel (passed o