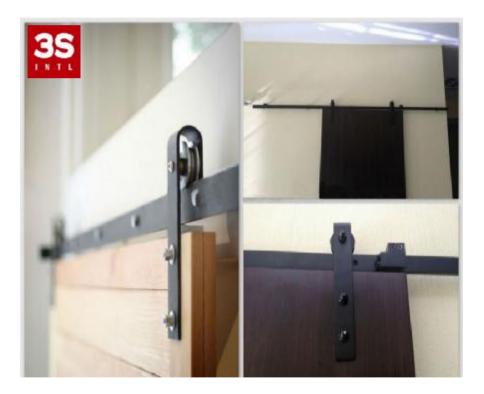

7. SLIDING DOOR ACCESSORIES

| (1)Sliding Rollers | (2PCS) |
|--------------------|--------|
| (2)Wall Standoff   | (5PCS) |
| (3)Door Stopper    | (2PCS) |
| (4)T-Guide         | (1PC)  |
| (5)Hanging Bar     | (1PC)  |