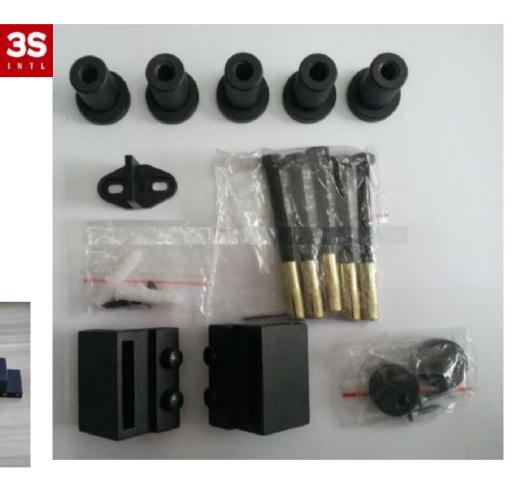

7. SLIDING DOOR ACCESSORIES

| (1)Sliding Rollers | (2PCS) |
|--------------------|--------|
| (2)Wall Standoff   | (5PCS) |
| (3)Door Stopper    | (2PCS) |
| (4)T-Guide         | (1PC)  |
| (5)Hanging Bar     | (1PC)  |

4. Delivery

10-30 days, depending on the order quantity

- 5. 5 years warranty for whole set
- 6. GBP100,000 of liability insurance for whole set
- 7. Official20,000running,175KG loading test
- 8. Fittings: Flat Track Kit Items:(Door panel is not included)
  - 1). Hangers(2PCS)
  - 2). Bolts (4PCS)
  - 3). Anti-Jump Plates(2PCS)
  - 4). Cushioned Angle Stops(2PC)
  - 5). Rail 1PC
  - 6). Wall Standoff(5PC)
  - 7).T-Guide(1PC)

4. Delivery

- 5. 5 years warranty for whole set
- 6. GBP100,000 of liability insurance for whole set
- 7. Official20,000running,175KG loading test
- 8. Fittings: Flat Track Kit Items: (Door panel is not included)
- 1). Hangers(2PCS)
- 2). Bolts (4PCS)
- 3). Anti-Jump Plates(2PCS)
- 4). Cushioned Angle Stops(2PC)
- 5). Rail1PC
- 6). Wall Standoff(5PC)
- 7).T-Guide(1PC)