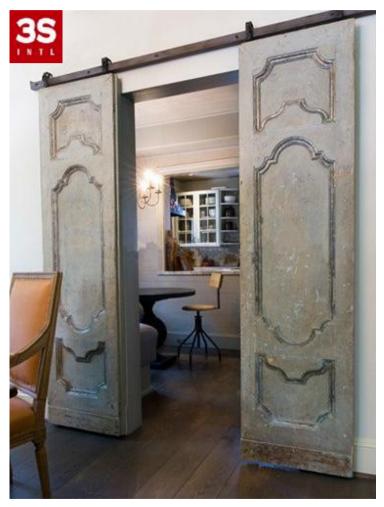

#### Sliding Door-3

- 1. Frame Material: Steel (passed official salt spray test)
- 2. Package Type

Each set into an EPE foam and a PET clamshell, 100 sets into a wooden case

3. Test Report

The test according to your requirement to be done

4. Delivery

- 5. 5 years warranty for whole set
- 6. GBP100,000 of liability insurance for whole set
- 7. Official20,000running,175KG loading test
- 8. Fittings: Flat Track Kit Items: (Door panel is not included)
- 1). Hangers(2PCS)
- 2). Bolts (4PCS)
- 3). Anti-Jump Plates(2PCS)
- 4). Cushioned Angle Stops(2PC)
- 5). Rail1PC
- 6). Wall Standoff(5PC)
- 7).T-Guide(1PC)