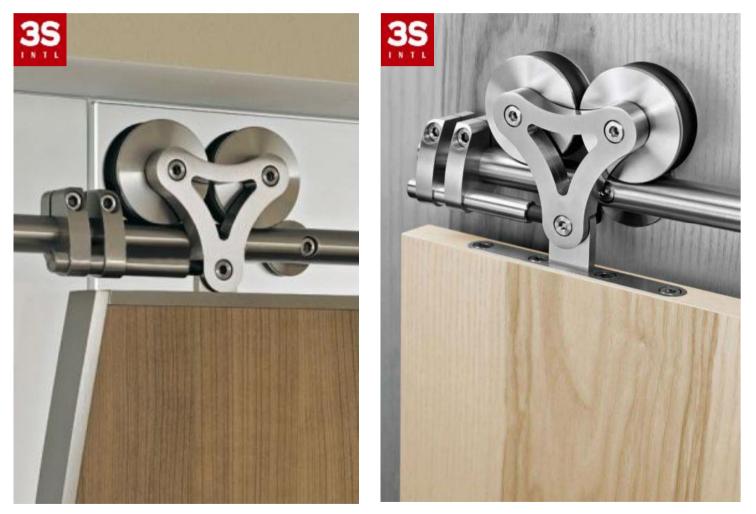

#### Sliding Doors-18 different angle looking

Detail photos of Sliding Door-Sytle1-1

**35** · your personal hardware expert

## Detail photos of Sliding Door-Sytle1-1

Detail photos of Sliding Door-Sytle1-2

#### Detail photos of Sliding Door-Sytle1-3

Different kinds of hardware using in Sliding Door

INTL

Different kinds of hardware using in Sliding Door

<u>your personal hardware expert</u>