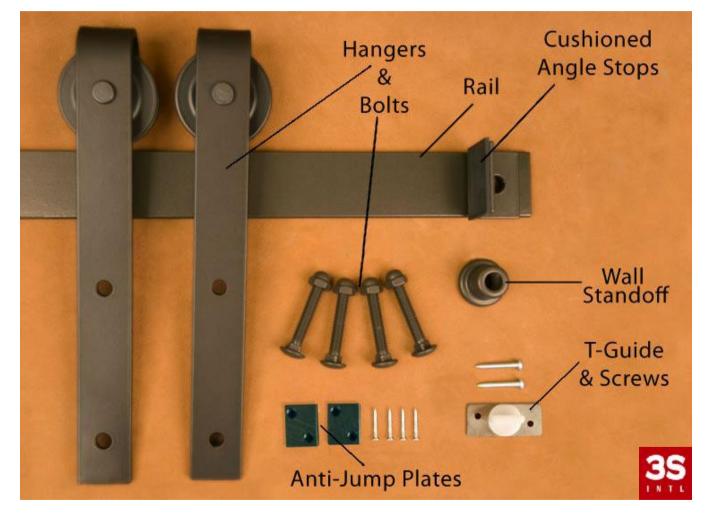

4. Delivery

10-30 days, depending on the order quantity

- 5. 5 years warranty for whole set
- 6. GBP100,000 of liability insurance for whole set
- 7. Official20,000running,175KG loading test
- 8. Fittings: Flat Track Kit Items:(Door panel is not included)
  - 1). Hangers(2PCS)
  - 2). Bolts (4PCS)
  - 3). Anti-Jump Plates(2PCS)
  - 4). Cushioned Angle Stops(2PC)
  - 5). Rail 1PC
  - 6). Wall Standoff(5PC)
  - 7).T-Guide(1PC)

4. Delivery

- 5. 5 years warranty for whole set
- 6. GBP100,000 of liability insurance for whole set
- 7. Official20,000running,175KG loading test
- 8. Fittings: Flat Track Kit Items: (Door panel is not included)
- 1). Hangers(2PCS)
- 2). Bolts (4PCS)
- 3). Anti-Jump Plates(2PCS)
- 4). Cushioned Angle Stops(2PC)
- 5). Rail1PC
- 6). Wall Standoff(5PC)
- 7).T-Guide(1PC)