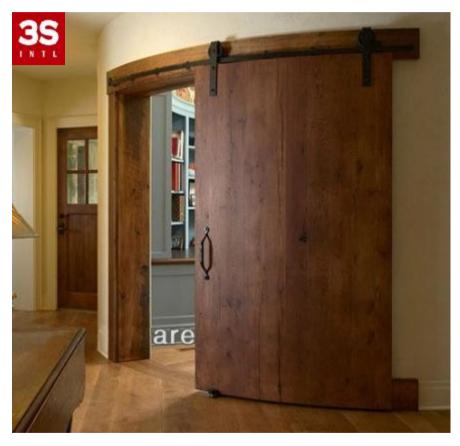

| (1PC)  |



## Sliding Door-2



- 1. Frame Material: Steel (passed official salt spray test)
- 2. Package Type

Each set into an EPE foam and a PET clamshell, 100 sets into a wooden case

3. Test Report

The test according to your requirement to be done

4. Delivery

10-30 days, depending on the order quantity

- 5. 5 years warranty for whole set
- 6. GBP100,000 of liability insurance for whole set
- 7. Official20,000running,175KG loading test
- 8. Fittings: Flat Track Kit Items:(Door panel is not included)
  - 1). Hangers(2PCS)
  - 2). Bolts (4PCS)
  - 3). Anti-Jump Plates(2PCS)
  - 4). Cushioned Angle Stops(2PC)
  - 5). Rail 1PC
  - 6). Wall Standoff(5PC)
  - 7).T-Guide(1PC)

The details ( length, thickness etc. ) can be custom-made as your requirement.





#### Sliding Door-3



- 1. Frame Material: Steel (passed official salt spray test)
- 2. Package Type

Each set into an EPE foam and a PET clamshell, 100 sets into a wooden case

3. Test Report

The test according to your requirement to be done

4. Delivery

- 5. 5 years warranty for whole set
- 6. GBP100,000 of liability insurance for whole set
- 7. Official20,000running,175KG loading test
- 8. Fittings: Flat Track Kit Items: (Door panel is not included)
- 1). Hangers(2PCS)
- 2). Bolts (4PCS)
- 3). Anti-Jump Plates(2PCS)
- 4). Cushioned Angle Stops(2PC)
- 5). Rail1PC
- 6). Wall Standoff(5PC)
- 7).T-Guide(1PC)





#### Sliding Door-4



- 1. Frame Material: Steel (passed official salt spray test)
- 2. Package Type
  - Each set into an EPE foam and a PET clamshell, 100 sets into a wooden case
- 3. Test Report