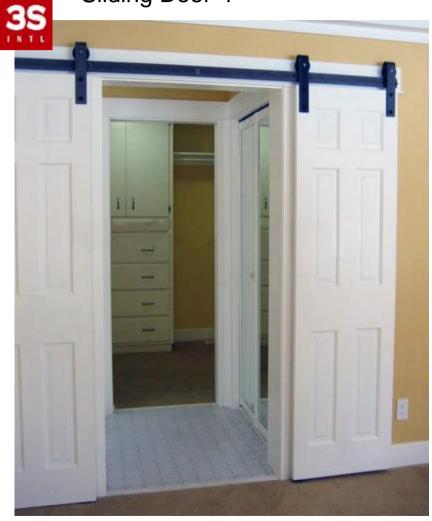

s(2PC)
  - 5). Rail 1PC
  - 6). Wall Standoff(5PC)
  - 7).T-Guide(1PC)

The details ( length, thickness etc. ) can be custom-made as your requirement.





#### Sliding Door-3



- 1. Frame Material: Steel (passed official salt spray test)
- 2. Package Type

Each set into an EPE foam and a PET clamshell, 100 sets into a wooden case

3. Test Report

The test according to your requirement to be done

4. Delivery

- 5. 5 years warranty for whole set
- 6. GBP100,000 of liability insurance for whole set
- 7. Official20,000running,175KG loading test
- 8. Fittings: Flat Track Kit Items: (Door panel is not included)
- 1). Hangers(2PCS)
- 2). Bolts (4PCS)
- 3). Anti-Jump Plates(2PCS)
- 4). Cushioned Angle Stops(2PC)
- 5). Rail1PC
- 6). Wall Standoff(5PC)
- 7).T-Guide(1PC)





#### Sliding Door-4



- 1. Frame Material: Steel (passed official salt spray test)
- 2. Package Type
  - Each set into an EPE foam and a PET clamshell, 100 sets into a wooden case
- 3. Test Report

The test according to your requirement to be done

4. Delivery

- 5. 5 years warranty for whole set
- 6. GBP100,000 of liability insurance for whole set
- 7. Official20,000running,175KG loading test
- 8. Fittings: Flat Track Kit Items: (Door panel is not included)
- 1). Sliding Roller 2PCS
- 2). Door Stopper 2PCS
- 3). Wall Mount 5PCS
- 4). Flooring Guide 1PC
- 5). Hanging Bar 1PC





#### Sliding Door-5



- 1. Frame Material: Steel (passed official salt spray test)
- 2. Package Type
  - Each set into an EPE foam and a PET clamshell, 100 sets into a wooden case
- 3. Test Report

The test according to your require