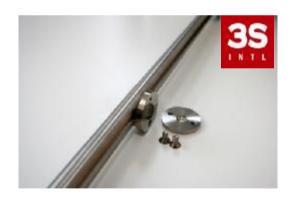

#### Hardware of Sliding Door Accessory-1

Wall standoff

Floor guide(T-guide)

Roller & door stopper

Three kinds of roller of USA sliding door

Door stopper Side picture of roller

 Side picture of roller

 Side picture of roller