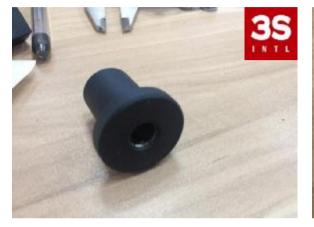

## **Durable Hardware**

Simple guider Morden, simple, easy to install and adjust.