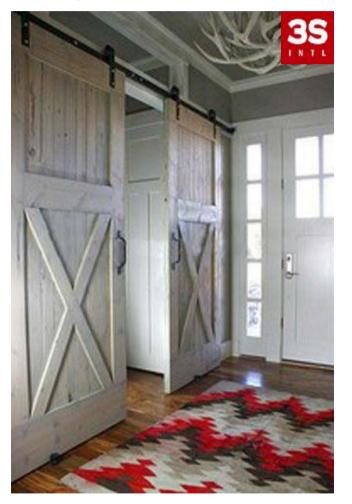

#### Sliding Door-4

- 1. Frame Material: Steel (passed official salt spray test)
- 2. Package Type
  - Each set into an EPE foam and a PET clamshell, 100 sets into a wooden case
- 3. Test Report

The test according to your requirement to be done

4. Delivery

- 5. 5 years warranty for whole set
- 6. GBP100,000 of liability insurance for whole set
- 7. Official20,000running,175KG loading test
- 8. Fittings: Flat Track Kit Items: (Door panel is not included)
- 1). Sliding Roller 2PCS
- 2). Door Stopper 2PCS
- 3). Wall Mount 5PCS
- 4). Flooring Guide 1PC
- 5). Hanging Bar 1PC