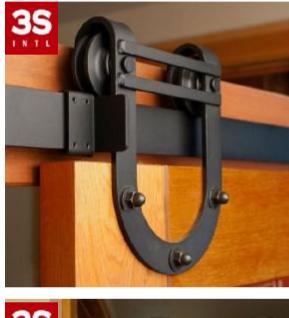

#### Hardware of Sliding Door Accessory-1

Wall standoff

Floor guide(T-guide)

Roller & door stopper

Three kinds of roller of USA sliding door

Door stopper Side picture of roller

 Side picture of roller

 Side picture of roller