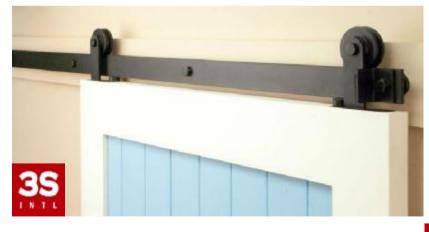

7. SLIDING DOOR ACCESSORIES

| (1)Sliding Rollers | (2PCS) |
|--------------------|--------|
| (2)Wall Standoff   | (5PCS) |
| (3)Door Stopper    | (2PCS) |
| (4)T-Guide         | (1PC)  |
| (5)Hanging Bar     | (1PC)  |