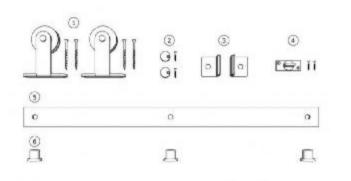

7. SLIDING DOOR ACCESSORIES

| (1)Sliding Rollers | (2PCS) |
|--------------------|--------|
| (2)Wall Standoff   | (5PCS) |
| (3)Door Stopper    | (2PCS) |
| (4)T-Guide         | (1PC)  |
| (5)Hanging Bar     | (1PC)  |