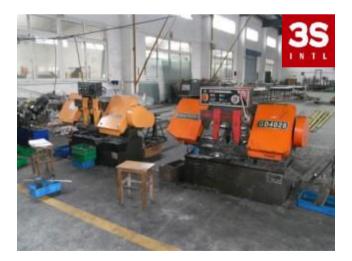

### AUTOMATIC CUTTING MACHINE

WHICH CAN HELP US UPRADE OUR MASS PRODUCTION DELIVERY TIME VERY MUCH.THIS MACHINE CAN CUT 20 PCS OF MATERIALS AT ONE TIME.