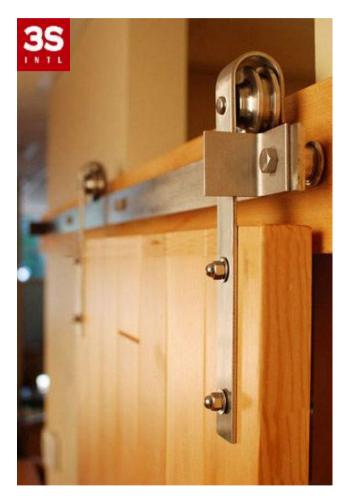

Official20,000running,175KG loading test
- 8. Fittings: Flat Track Kit Items: (Door panel is not included)
- 1). Hangers(2PCS)
- 2). Bolts (4PCS)
- 3). Anti-Jump Plates(2PCS)
- 4). Cushioned Angle Stops(2PC)
- 5). Rail(L=2000mm) 1PC
- 6). Wall Standoff(5PC)
- 7).T-Guide(1PC)













Sliding Door-9









### Sliding Door-11









Sliding Door-13





**35** · <u>your personal hardware expert</u>



Sliding Doors14



## Sliding Doors15,16,17





**35** · <u>your personal hardware expert</u>



#### Sliding Doors-18 different angle looking

















Detail photos of Sliding Door-Sytle1-1











**35** · your personal hardware expert



## Detail photos of Sliding Door-Sytle1-1





Detail photos of Sliding Door-Sytle1-2



#### Detail photos of Sliding Door-Sytle1-3







Different kinds of hardware using in Sliding Door



INTL



Different kinds of hardware using in Sliding Door





<u>your personal hardware expert</u>



#### Hardware of Sliding Door Accessory-1



Wall standoff



Floor guide(T-guide)



Roller & door stopper



Three kinds of roller of USA sliding door





Door stopper Side picture of roller

 Side picture of roller

 Side picture of roller



Hardware of Sliding Door Accessory-2















Installation Manual



#### Installation Manual

1



**35** ·<u>your personal hardware expert</u>



#### Sliding Doors-19



- 1. Frame Material: Steel (passed official salt spray test)
- 2. Package Type
  - Each set into an EPE foam and a PET clamshell, 100 sets into a wooden case
- 3. Test Report

The test according to your requireme