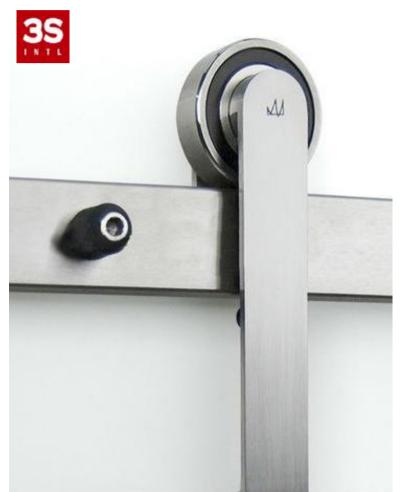

#### Hardware of Sliding Door Accessory-1

Wall standoff

Floor guide(T-guide)

Roller & door stopper

Three kinds of roller of USA sliding door

Door stopper Side picture of roller

 Side picture of roller

 Side picture of roller