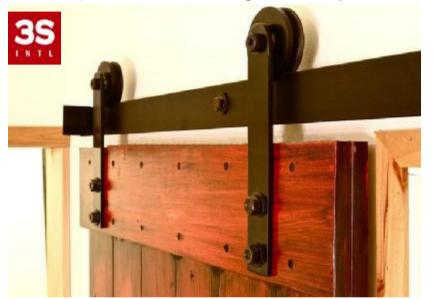

7. SLIDING DOOR ACCESSORIES

| (1)Sliding Rollers | (2PCS) |
|--------------------|--------|
| (2)Wall Standoff   | (5PCS) |
| (3)Door Stopper    | (2PCS) |
| (4)T-Guide         | (1PC)  |
| (5)Hanging Bar     | (1PC)  |