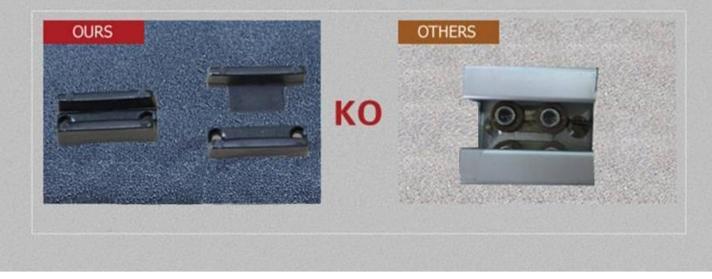

## **Durable Hardware**

Simple guider Morden, simple, easy to install and adjust.