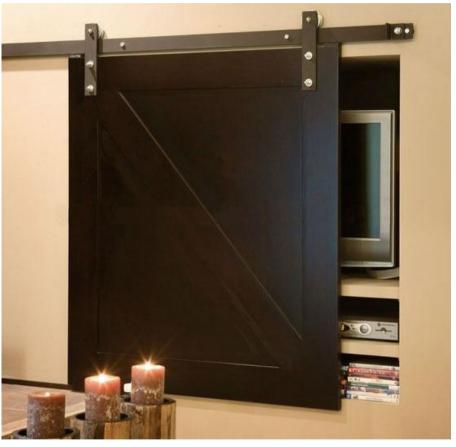

oller 2PCS
- 2). Door Stopper 2PCS
- 3). Wall Mount 5PCS
- 4). Flooring Guide 1PC
- 5). Hanging Bar 1PC





#### Sliding Door-5



- 1. Frame Material: Steel (passed official salt spray test)
- 2. Package Type
  - Each set into an EPE foam and a PET clamshell, 100 sets into a wooden case
- 3. Test Report

The test according to your requirement to be done

4. Delivery

- 5. 5 years warranty for whole set
- 6. GBP100,000 of liability insurance for whole set
- 7. Official20,000running,175KG loading test
- 8. Fittings: Flat Track Kit Items: (Door panel is not included)
- 1). Hangers(2PCS)
- 2). Bolts (4PCS)
- 3). Anti-Jump Plates(2PCS)
- 4). Cushioned Angle Stops(2PC)
- 5). Rail(L=2000mm) 1PC
- 6). Wall Standoff(5PC)
- 7).T-Guide(1PC)













Sliding Door-9









### Sliding Door-11









Sliding Door-13





**35** · <u>your personal hardware expert</u>



Sliding Doors14



## Sliding Doors15,16,17





**35** · <u>your personal hardware expert</u>



#### Sliding Doors-18 different angle looking

















Detail photos of Sliding Door-Sytle1-1











**35** · your personal hardware expert



## Detail photos of Sliding Door-Sytle1-1





Detail photos of Sliding Door-Sytle1-2



#### Detail photos of Sliding Door-Sytle1-3







Different kinds of hardware using in Sliding Door



INTL



Different kinds of hardware using in Sliding Door





<u>your personal hardware expert</u>



#### Hardware of Sliding Door Accessory-1



Wall standoff



Floor guide(T-guide)



Roller & door stopper



Three kinds of roller of USA sliding door





Door stopper Si