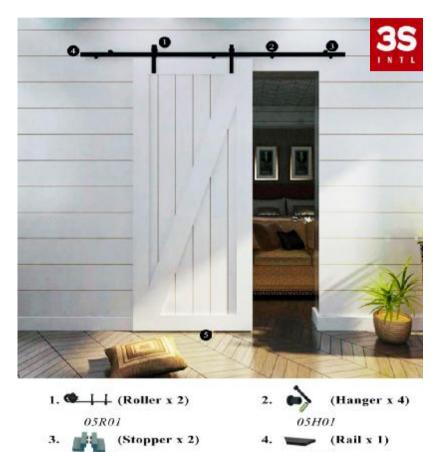

7. SLIDING DOOR ACCESSORIES

| (1)Sliding Rollers | (2PCS) |
|--------------------|--------|
| (2)Wall Standoff   | (5PCS) |
| (3)Door Stopper    | (2PCS) |
| (4)T-Guide         | (1PC)  |
| (5)Hanging Bar     | (1PC)  |