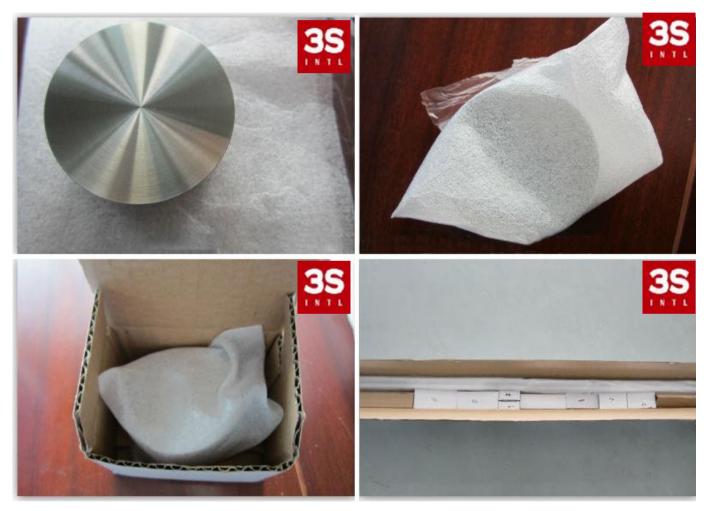

## Contents

05501

01605

5.

(Guider x 1)

05R10

1. GBP  $\pounds$  100,000 of liability insurance for whole set. 2. Package Type

Each set into an EPE foam and a PET clamshell, 100 sets into a wooden case

3. Test Report

The test according to your requirement to be done

4. Delivery

10-30 days, depending on the order quantity

5. 5 years warranty for whole set

6 .Passed official tests of 100,000 times running and 175KG loading .