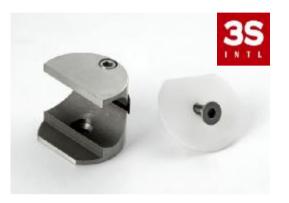

#### Hardware of Sliding Door Accessory-1

Wall standoff

Floor guide(T-guide)

Roller & door stopper

Three kinds of roller of USA sliding door

Door stopper Side picture of roller

 Side picture of roller

 Side picture of roller