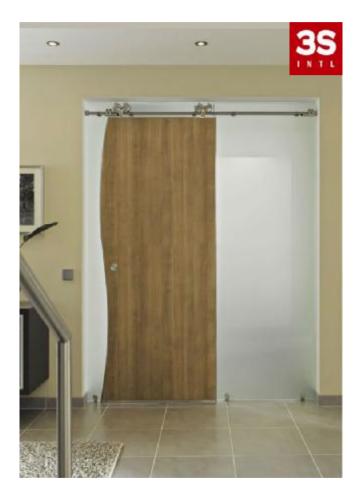

ets into a wooden case
- 3. Test Report
  - The test according to your requirement to be done
- 4. Delivery
  - 10-30 days, depending on the order quantity
- 5. 5 years warranty for whole set
- 6. GBP100,000 of liability insurance for whole set
- 7. SLIDING DOOR ACCESSORIES
- (1)Sliding Rollers
  (2)Wall Mount
  (3)Door Stopper
  (4)Flooring Guide
  (5)Hanging Bar
  (1PC)
  (2)Wall Mount
  (4)Point (4PCS)
  (4)Point (4PCS)
- (6)Assembled Tool (1PC)



Hardware of Stainless Steel Sliding Door /Wooden Sliding Door-Style4-1







Hardware mostly used in sliding door



Sliding Roller front



Sliding Roller back



Pipe Clamp



Hanging Bar



Door Stopper



Flooring Guide





Hardware mostly used in sliding door





**PRODUCTS** 

2

### **Other Stainless Steel Sliding Door Models-28**



#### Material: 304# Stainless Steel (passed official salt spray test)

1. Material & Technical Data: The sliding glass door rollers are SS304 with

#### finish of SSS

2. Package Type

Each set into an EPE foam and a PET clamshell,

- 100 sets into a wooden case
- 3. Test Report

The test according to your requirement to be done

4. Delivery

10-30 days, depending on the order quantity

- 5. 5 years warranty for whole set
- 6. GBP100,000 of liability insurance for whole set
- 7. SLIDING DOOR ACCESSORIES
- (1)Sliding Rollers (2PCS)
- (2)Wall Mount (4PCS)
- (3)Door Stopper (2PCS)
- (4)Flooring Guide (1PC)
- (5)Hanging Bar (1PC)

(6)Assembled Tool (1PC)





•<u>your personal hardware expert</u>

PRODUCTS

Hardware of Stainless Steel Sliding Door /Wooden Sliding Door-Style5-1







### **O