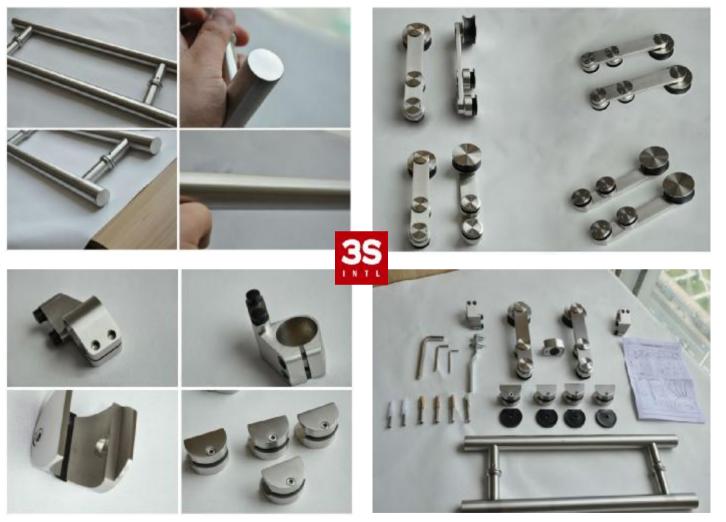

#### Detail photos of Sliding Door-Sytle1-3

Different kinds of hardware using in Sliding Door

INTL

Different kinds of hardware using in Sliding Door

<u>your personal hardware expert</u>

#### Hardware of Sliding Door Accessory-1

Wall standoff

Floor guide(T-guide)

Roller & door stopper

Three kinds of roller of USA sliding door

Door stopper Side picture of roller

 Side picture of roller

 Side picture of roller

Hardware of Sliding Door Accessory-2

Installation Manual