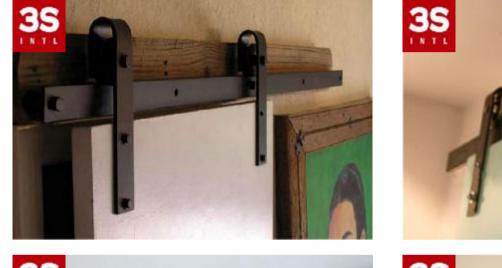

#### Detail photos of Sliding Door-Sytle1-3

Different kinds of hardware using in Sliding Door

INTL

Different kinds of hardware using in Sliding Door

<u>your personal hardware expert</u>

#### Hardware of Sliding Door Accessory-1

Wall standoff

Floor guide(T-guide)

Roller & door stopper

Three kinds of roller of USA sliding door

Door stopper Side picture of roller

 Side picture of roller

 Side picture of roller