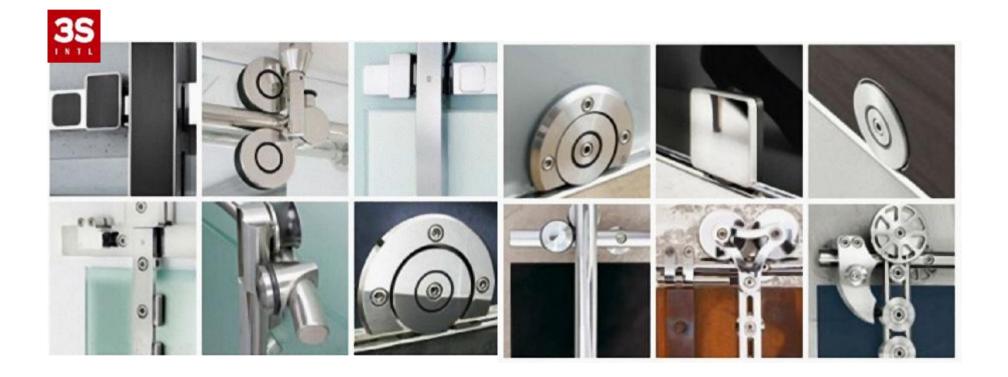

#### Detail photos of Sliding Door-Sytle1-3

Different kinds of hardware using in Sliding Door

INTL

Different kinds of hardware using in Sliding Door

<u>your personal hardware expert</u>

#### Hardware of Sliding Door Accessory-1

Wall standoff

Floor guide(T-guide)

Roller & door stopper

Three kinds of roller of USA sliding door

Door stopper Side picture of roller

 Side picture of roller

 Side picture of roller