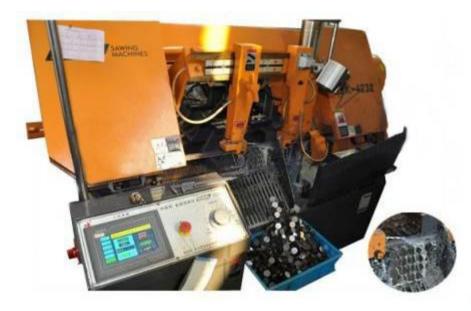

### AUTOMATIC CUTTING MACHINE

WHICH CAN HELP US UPRADE OUR MASS PRODUCTION DELIVERY TIME VERY MUCH.THIS MACHINE CAN CUT 20 PCS OF MATERIALS AT ONE TIME.