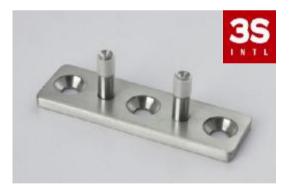

7. SLIDING DOOR ACCESSORIES

| (1)Sliding Rollers | (2PCS) |
|--------------------|--------|
| (2)Wall Standoff   | (5PCS) |
| (3)Door Stopper    | (2PCS) |
| (4)T-Guide         | (1PC)  |
| (5)Hanging Bar     | (1PC)  |